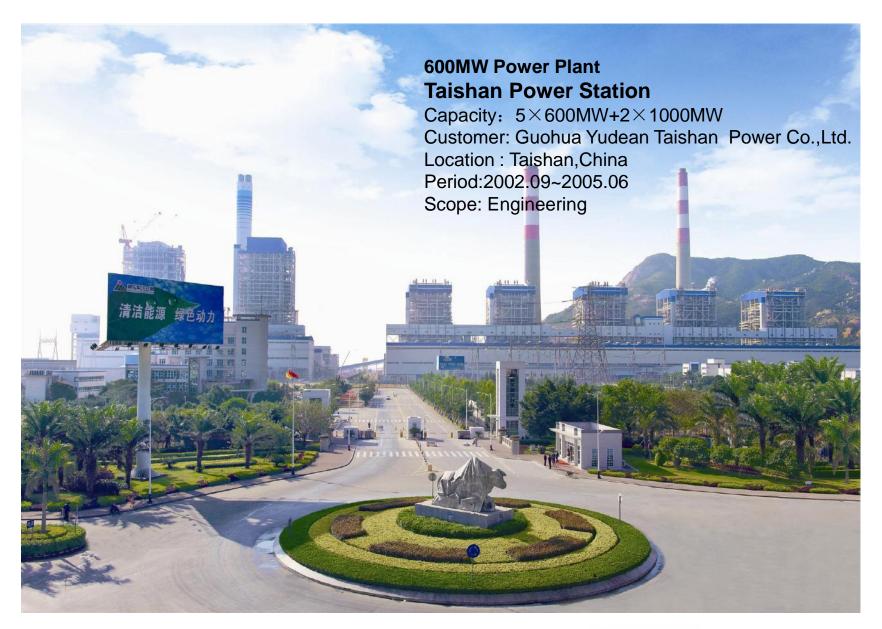

ant Phase I(CFB)

Capacity: 2×300 MW

Customer: Xinjiang Shengxiong Energy Development Co., Ltd

Location: Xinjiang, China Period:2011.01~2013.07

Scope: EPC









# **Datang Fuzhou Power Plant Project** Capacity: 2×1000MW Customer: Datang International Power Generation Co., Ltd. and EDF Location : Fuzhou, Jiangxi Period: 2012.05~2016.01 Scope: EPC

























Programing Capacity:200MWp

Current Capacity: 20MWp

Customer: Fenghua Energy Investment Group Co., Ltd.

Location : Xinjiang Province, Jinghe District

Period:2013.04~2016.01

Scope: EPC















## **Dinghe Building**

Total Investment: 1.5 billion CNY Customer: Dinghe Insurance Location: Shenzhen, Guangdong

Period: 2011.06~On going

Scope: EPC



## **China Southern Power Grid Head-office Project**