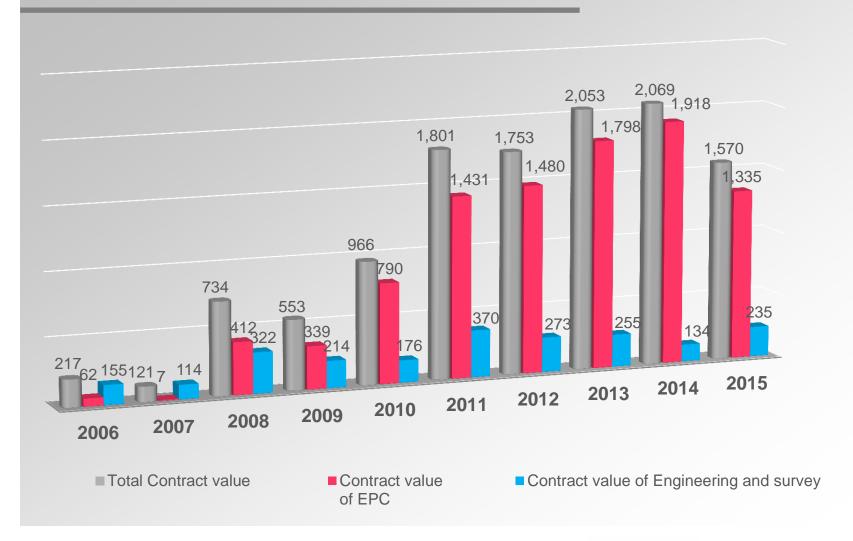

l

Specification

### Main Business Fields

Power Generation

Coal Fired (25MW ~1000MW)

Nuclear (1000MW~1750MW) Oil /Gas (40MW~600MW) Renewable Power (Hydraulic, Wind, Biomass, Solar, Geothermal)









#### Main Business Fields

Power Transmission & Distribution

Power Systems Planning



Transmission and Distribution Systems (AC:110kV-1000kV DC:±500kV-±1100kV)



Substation (AC:110kV-1000kV DC: ±500kV- ±1100kV)



Distribution Network Control







#### Main Business Fields

Building & Infrastructure

Commercial Building and Public Works



#### **Environment**

(FGD, De-Nox Plant, CO<sub>2</sub> Capture , Waste Water Treatment)



#### Infrastructure

(Jetty, Seawater Desalination, Water Treatment, Road & Tunnel)



IT, Communication and Automation





## Order Book (Million USD)





### Revenue in recent Six Years (Million USD)





#### Leader in China Power Market



Top 80 Chinese Contractors (All industries)

Top 80 Chinese

(Power industry)

Contractors

GEDI ranks No.77 of the Top 80 Chinese Contractors of all industries by ENR in 2015



80 Chinese Contractors of

power industry by ENR in

2015



Top 60 Chinese Design Firms (All industries)

GEDI ranks No.23 of Top 60 Chinese Design Firms of all industries by ENR in 2015



Top 60 Chinese Design Firms (Electric power field) GEDI ranks No.2 of Top 60 Chinese Design Firms of power industry by ENR in 2015







#### Work Force

Sufficient Manpower and Talents









South Africa

South America •

Turkey

Bangladesh •

Indonesia •

Vietnam •

Hong Kong •

Egypt & Middle East

Russia •

Myanmar •









-