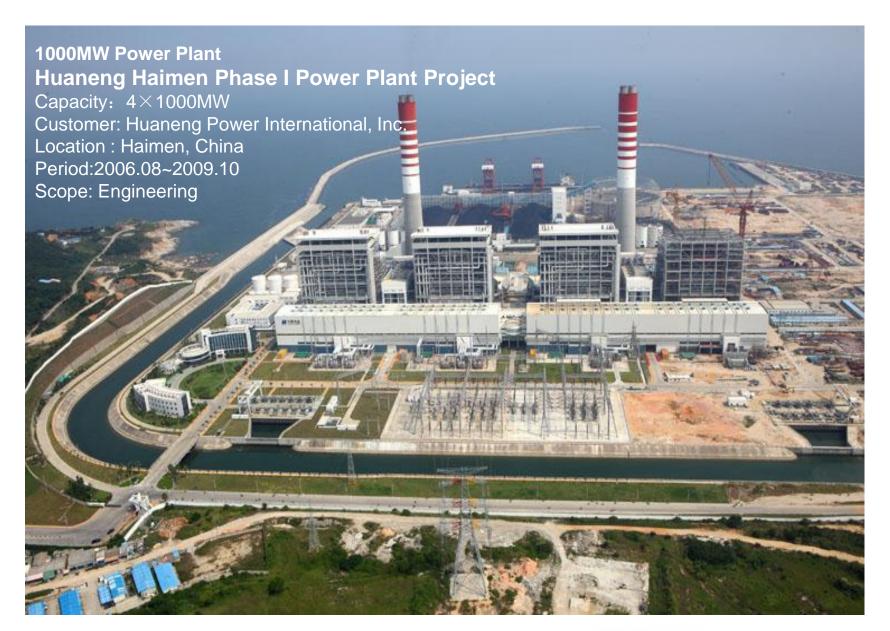

Phase I(CFB)

Capacity: 2×300 MW

Customer: Xinjiang Shengxiong Energy Development Co., Ltd

Location: Xinjiang, China Period:2011.01~2013.07

Scope: EPC









# **Datang Fuzhou Power Plant Project** Capacity: 2×1000MW Customer: Datang International Power Generation Co., Ltd. and EDF Location : Fuzhou, Jiangxi Period: 2012.05~2016.01 Scope: EPC

























Programing Capacity:200MWp

Current Capacity: 20MWp

Customer: Fenghua Energy Investment Group Co., Ltd.

Location : Xinjiang Province, Jinghe District

Period:2013.04~2016.01

Scope: EPC















## **Dinghe Building**

Total Investment: 1.5 billion CNY Customer: Dinghe Insurance Location: Shenzhen, Guangdong

Period: 2011.06~On going

Scope: EPC



## **China Southern Power Grid Head-office Project**