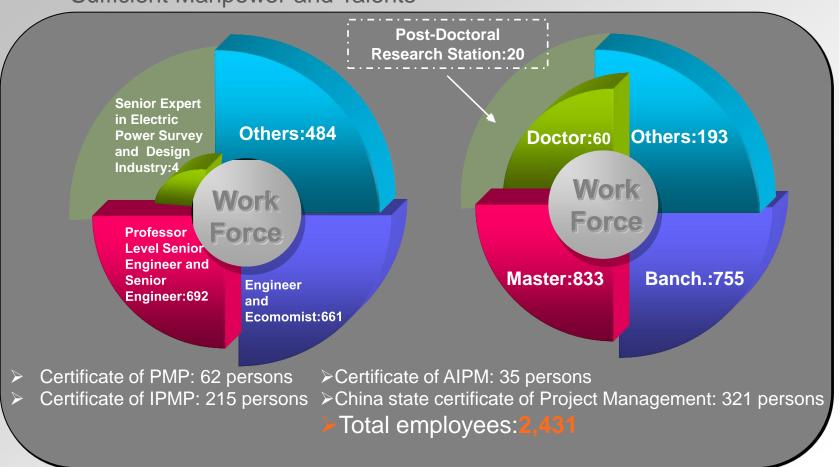

#### Work Force

Sufficient Manpower and Talents

South Africa

South America •

Turkey

Bangladesh •

Indonesia •

Vietnam •