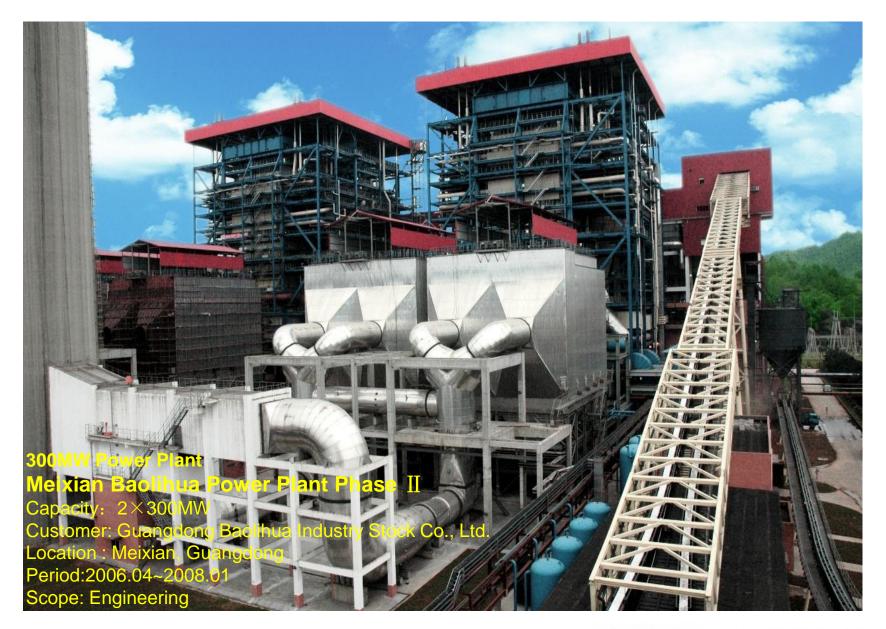

# Shengxiong Industrial Park Coal Gangue Integrated Utilization Captive Power Plant Phase I(CFB)

Capacity: 2×300 MW

Customer: Xinjiang Shengxiong Energy Development Co., Ltd

Location: Xinjiang, China Period:2011.01~2013.07

Scope: EPC