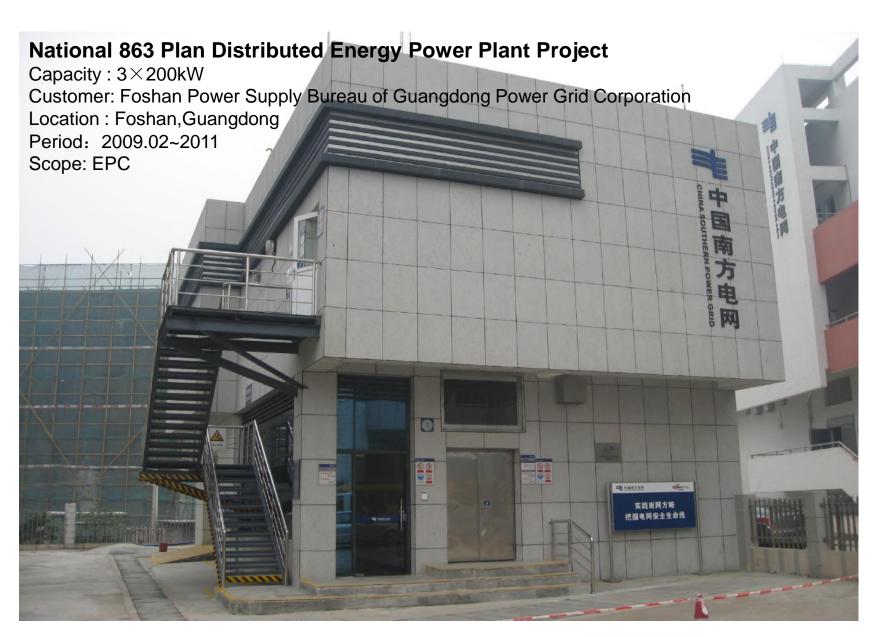

0kV Substation project (78,240 MVA);
- Total installed 110kV Substation project (15,200MVA)







## **Reference for Major Projects**













# Shengxiong Industrial Park Coal Gangue Integrated Utilization Captive Power Plant Phase I(CFB)

Capacity: 2×300 MW

Customer: Xinjiang Shengxiong Energy Development Co., Ltd

Location: Xinjiang, China Period:2011.01~2013.07

Scope: EPC









# **Datang Fuzhou Power Plant Project** Capacity: 2×1000MW Customer: Datang International Power Generation Co., Ltd. and EDF Location : Fuzhou, Jiangxi Period: 2012.05~2016.01 Scope: EPC

























Programing Capacity:200MWp

Current Capacity: 20MWp

Customer: Fenghua Energy Investment Group Co., Ltd.

Location : Xinjiang Province, Jinghe District

Period:2013.04~2016.01

Scope: EPC















## **Dinghe Building**

Total Investment: 1.5 billion CNY Customer: Dinghe Insurance Location: Shenzhen, Guangdong

Period: 2011.06~On going

Scope: EPC



## **China Southern Power Grid Head-office Project**