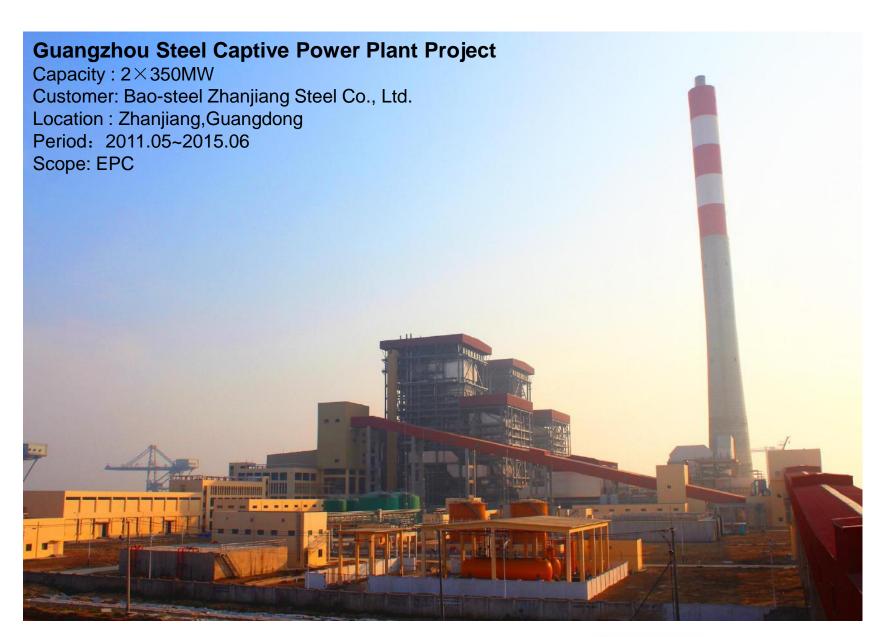

#### Power Generation 33

Power Transmission & Substation 19

- > 1000MW~1750MW Power Plants: 3 projects > 500kV Transmission & Substation Project: 5 projects
- > 600MW~660MW Power Plants: 6 projects > 220kV Transmission &Substation Project: 14 projects
- > 300MW ~350MW Power : 7 projects
- Below 300MW Power Plants: 6 projects
- Solar Power Project: 11 projects