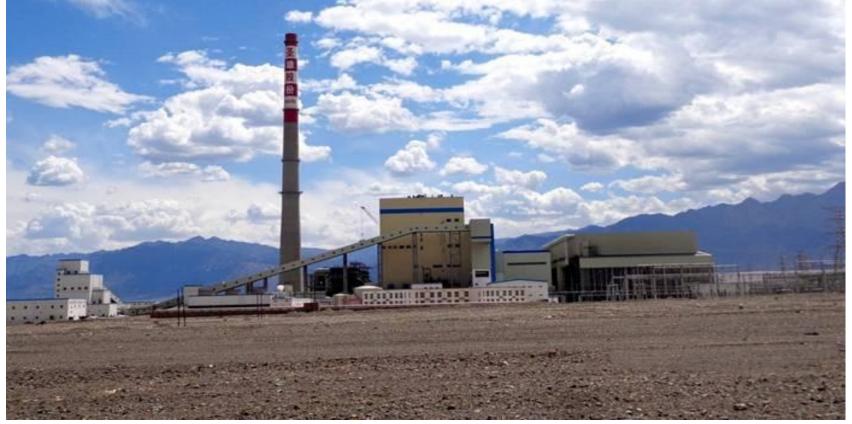

# Shengxiong Industrial Park Coal Gangue Integrated Utilization Captive Power Plant Phase I(CFB)

Capacity: 2×300 MW

Customer: Xinjiang Shengxiong Energy Development Co., Ltd

Location: Xinjiang, China Period:2011.01~2013.07

Scope: EPC