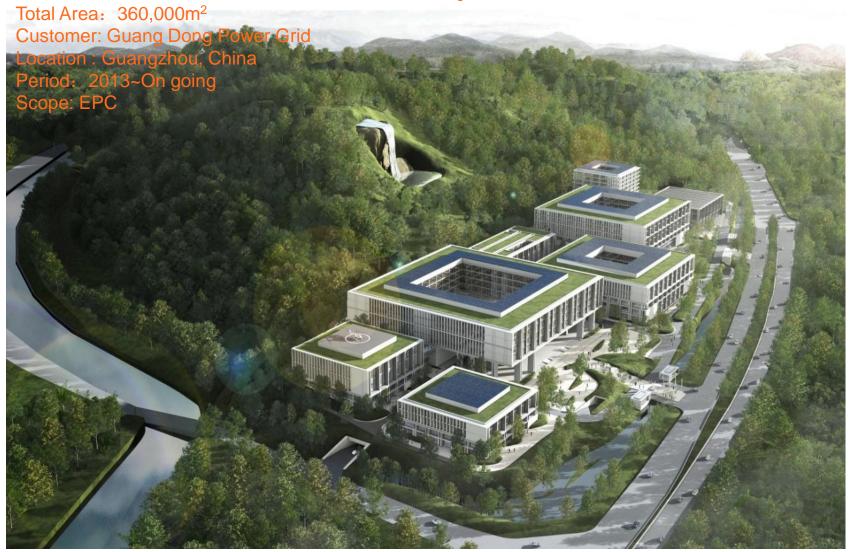

Power Plant Phase I(CFB)

Capacity: 2×300 MW

Customer: Xinjiang Shengxiong Energy Development Co., Ltd

Location: Xinjiang, China Period:2011.01~2013.07

Scope: EPC









# **Datang Fuzhou Power Plant Project** Capacity: 2×1000MW Customer: Datang International Power Generation Co., Ltd. and EDF Location : Fuzhou, Jiangxi Period: 2012.05~2016.01 Scope: EPC

























Programing Capacity:200MWp

Current Capacity: 20MWp

Customer: Fenghua Energy Investment Group Co., Ltd.

Location : Xinjiang Province, Jinghe District

Period:2013.04~2016.01

Scope: EPC















## **Dinghe Building**

Total Investment: 1.5 billion CNY Customer: Dinghe Insurance Location: Shenzhen, Guangdong

Period: 2011.06~On going

Scope: EPC



## **China Southern Power Grid Head-office Project**