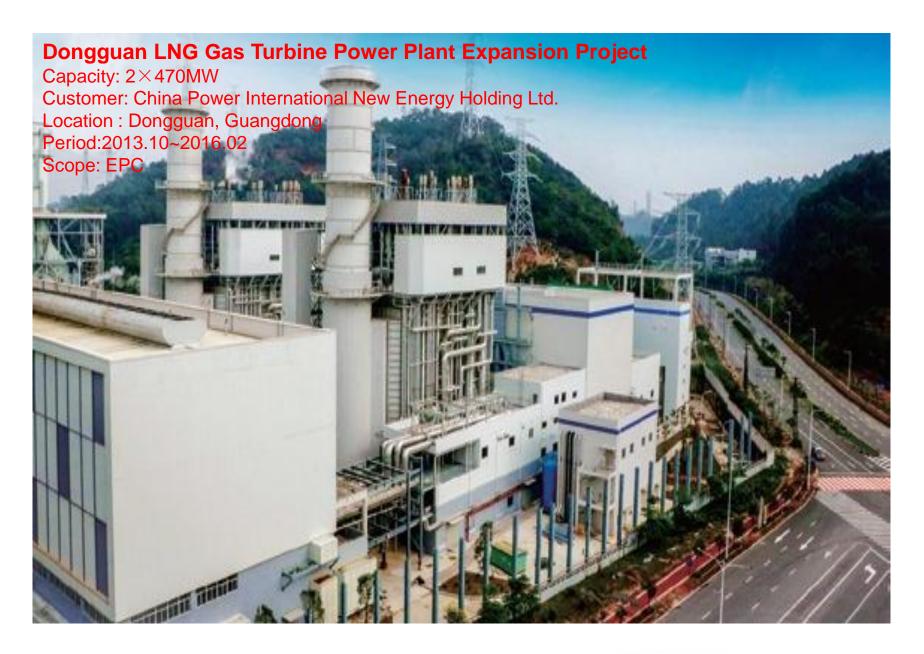

#### Oil /Gas

- ◆ F class gas turbine combined cycle : 40 units
- ◆ E class gas turbine combined cycle : 6 units