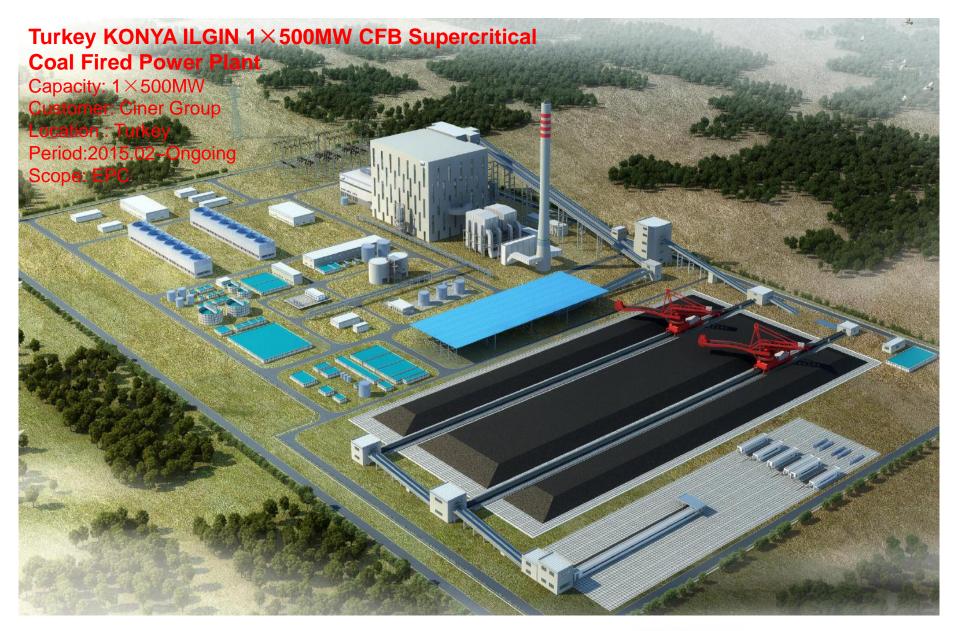

#### **North Korea**

Pyongyang 2×300MW Coal Fired Power Plant Project

- The Laos National Power Grid Project
- The Mekong Regional Power Grid Project

■ Turkey KONYA ILGIN 1×500MW CFB Supercritical Coal Fired