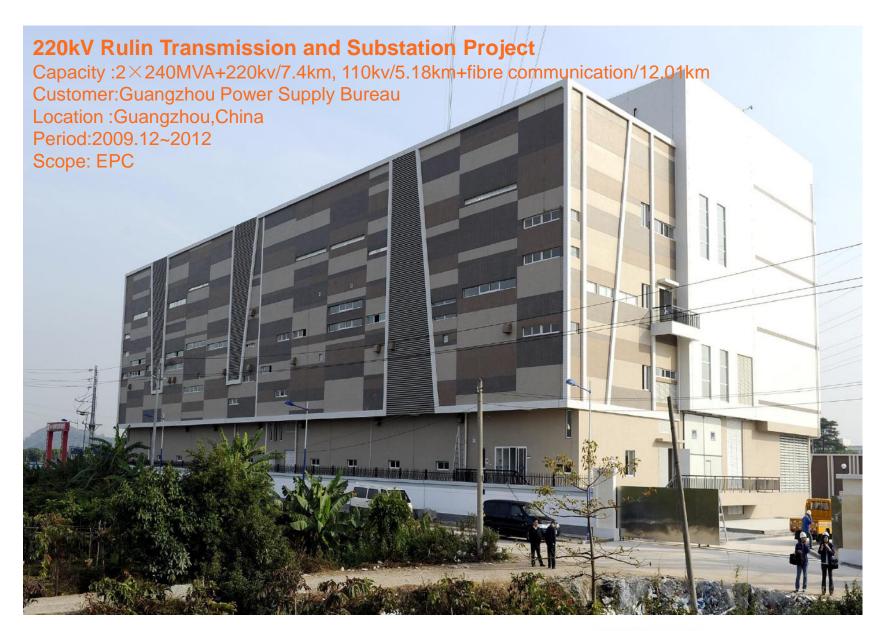

Substation project (78,240 MVA);
- Total installed 110kV Substation project (15,200MVA)







## **Reference for Major Projects**













# Shengxiong Industrial Park Coal Gangue Integrated Utilization Captive Power Plant Phase I(CFB)

Capacity: 2×300 MW

Customer: Xinjiang Shengxiong Energy Development Co., Ltd

Location: Xinjiang, China Period:2011.01~2013.07

Scope: EPC









# **Datang Fuzhou Power Plant Project** Capacity: 2×1000MW Customer: Datang International Power Generation Co., Ltd. and EDF Location : Fuzhou, Jiangxi Period: 2012.05~2016.01 Scope: EPC

























Programing Capacity:200MWp

Current Capacity: 20MWp

Customer: Fenghua Energy Investment Group Co., Ltd.

Location : Xinjiang Province, Jinghe District

Period:2013.04~2016.01

Scope: EPC















## **Dinghe Building**

Total Investment: 1.5 billion CNY Customer: Dinghe Insurance Location: Shenzhen, Guangdong

Period: 2011.06~On going

Scope: EPC



## **China Southern Power Grid Head-office Project**