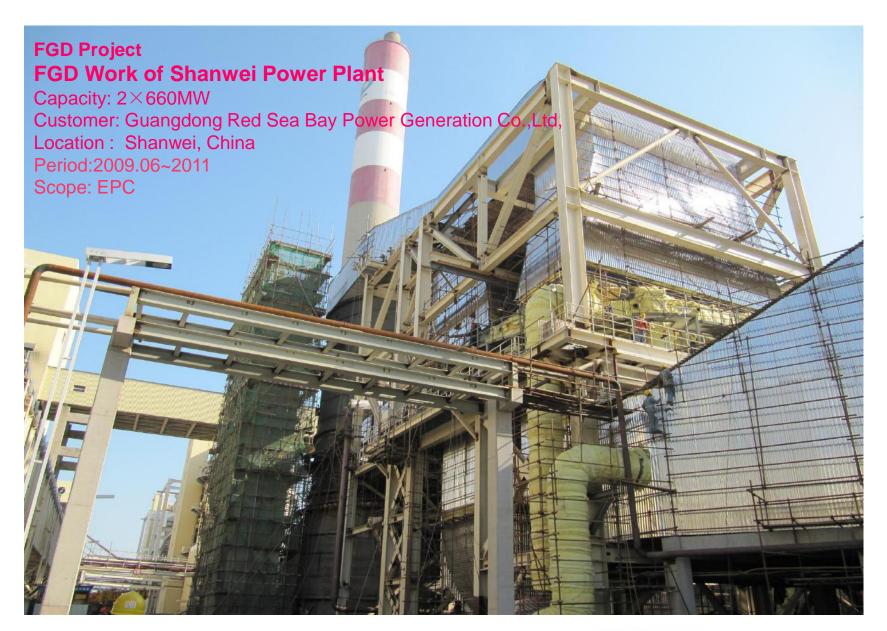

e I(CFB)

Capacity: 2×300 MW

Customer: Xinjiang Shengxiong Energy Development Co., Ltd

Location: Xinjiang, China Period:2011.01~2013.07

Scope: EPC









# **Datang Fuzhou Power Plant Project** Capacity: 2×1000MW Customer: Datang International Power Generation Co., Ltd. and EDF Location : Fuzhou, Jiangxi Period: 2012.05~2016.01 Scope: EPC

























Programing Capacity:200MWp

Current Capacity: 20MWp

Customer: Fenghua Energy Investment Group Co., Ltd.

Location : Xinjiang Province, Jinghe District

Period:2013.04~2016.01

Scope: EPC















## **Dinghe Building**

Total Investment: 1.5 billion CNY Customer: Dinghe Insurance Location: Shenzhen, Guangdong

Period: 2011.06~On going

Scope: EPC



## **China Southern Power Grid Head-office Project**